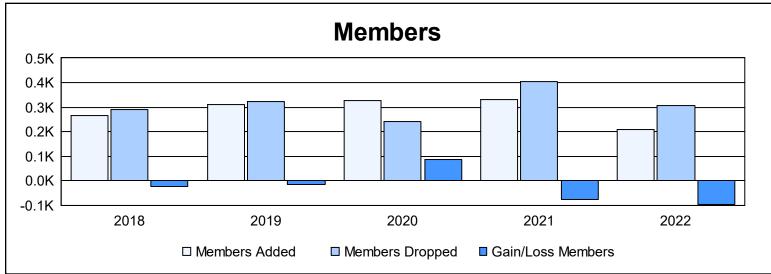

District 21 N As of June 2022 Cumulative

| Year      | New<br>Clubs | Dropped<br>Clubs | Gain/<br>Loss<br>Clubs | New<br>Members | Charter<br>Members | Reinstate<br>Members | Transfer<br>Members | Total<br>Member<br>Added | Total<br>Members<br>Dropped | Gain/<br>Loss<br>Members |
|-----------|--------------|------------------|------------------------|----------------|--------------------|----------------------|---------------------|--------------------------|-----------------------------|--------------------------|
| 2017-2018 | 0            | 0                | 0                      | 215            | 6                  | 26                   | 17                  | 264                      | 289                         | -25                      |
| 2018-2019 | 2            | 0                | 2                      | 222            | 46                 | 30                   | 11                  | 309                      | 323                         | -14                      |
| 2019-2020 | 4            | 0                | 4                      | 138            | 147                | 4                    | 36                  | 325                      | 240                         | 85                       |
| 2020-2021 | 4            | 4                | 0                      | 155            | 128                | 16                   | 30                  | 329                      | 406                         | -77                      |
| 2021-2022 | 1            | 1                | 0                      | 144            | 31                 | 14                   | 20                  | 209                      | 305                         | -96                      |
| Average   | 2            | 1                | 1                      | 175            | 72                 | 18                   | 23                  | 287                      | 313                         | -25                      |