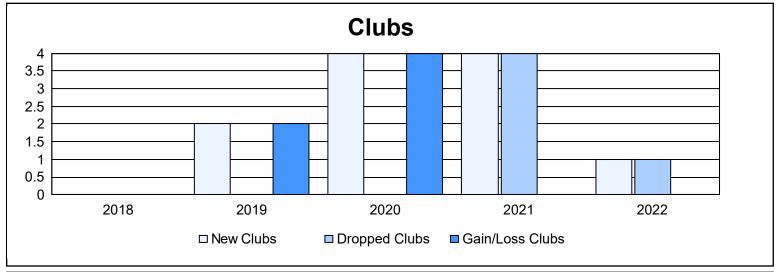

District 21 N As of June 2022 Cumulative

| Year      | New<br>Clubs | Dropped<br>Clubs | Gain/<br>Loss<br>Clubs | New<br>Members | Charter<br>Members | Reinstate<br>Members | Transfer<br>Members | Total<br>Member<br>Added | Total<br>Members<br>Dropped | Gain/<br>Loss<br>Members |
|-----------|--------------|------------------|------------------------|----------------|--------------------|----------------------|---------------------|--------------------------|-----------------------------|--------------------------|
| 2017-2018 | 0            | 0                | 0                      | 215            | 6                  | 26                   | 17                  | 264                      | 289                         | -25                      |
| 2018-2019 | 2            | 0                | 2                      | 222            | 46                 | 30                   | 11                  | 309                      | 323                         | -14                      |
| 2019-2020 | 4            | 0                | 4                      | 138            | 147                | 4                    | 36                  | 325                      | 240                         | 85                       |
| 2020-2021 | 4            | 4                | 0                      | 155            | 128                | 16                   | 30                  | 329                      | 406                         | -77                      |
| 2021-2022 | 1            | 1                | 0                      | 144            | 31                 | 14                   | 20                  | 209                      | 305                         | -96                      |
| Average   | 2            | 1                | 1                      | 175            | 72                 | 18                   | 23                  | 287                      | 313                         | -25                      |